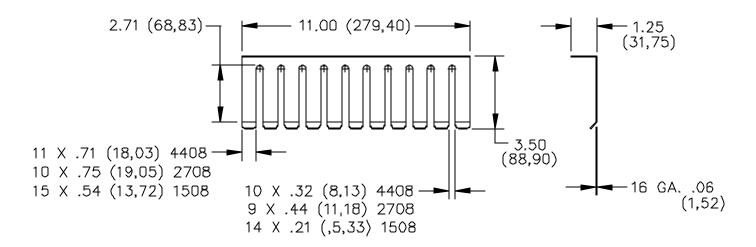

### **FEATURES:**

- 2708 accepts cable size types RG 213 and RG 214.
- 1508 accepts cable size types RG 58 and RG 142.
- 4408 accepts cable size types RG 59 and RG 108.

### **MATERIALS:**

Material: Cold rolled steel No.2 temper ½ hard.

Finish: Baked enamel.

Color: FED-STD-595A #25109, Blue (2708), #22356, Orange (1508), #27038, Black.(4408)