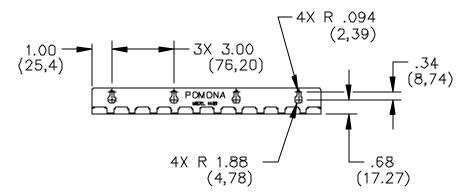

### **MATERIALS:**

Material: Cold rolled steel No.2 temper ½ hard.

Finish: Baked enamel.

Color: FED-STD-595A #25109, Blue (2708), #22356, Orange (1508), #27038, Black.(4408)